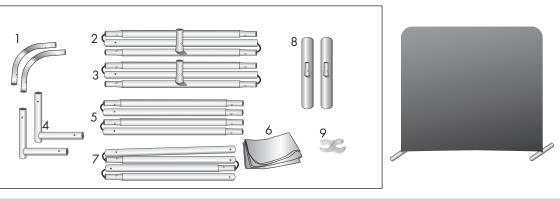

#### **Product Parts**

- 1 Top Corner Poles (x2)
- 2 Top Pole
- 3 Bottom Pole
- 4 Bottom Corner Poles (x2)
- 5 Left & Right Poles (x2) 6 - Graphic
- 7 Vertical Middle 4-pc Pole
- 8 Feet (x2)
- 9 Plastic Hinge Connector