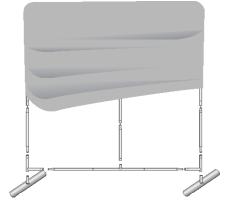

# 8FT 90" Eurofit Wall

#### **Product Parts**

- 1 Top Corner Poles (x2)
- 2 Top Pole
- 3 Bottom Pole
- 4 Bottom Corner Poles (x2)
- 5 Left & Right Poles (x2) 6 - Graphic
- 7 Vertical Middle 4-pc Pole
- 8 Feet (x2)
- 9 Plastic Hinge Connector



## **Display Set-Up**

### Step 1

Begin by removing all parts from the carry case and place on a clean, flat surface. Ensure you have all the components listed above.

### Step 2

Assemble all the poles by connecting the corresponding numbers together while pressing the snap button as shown.

# 



### Step 3

Continue to connect the poles illustrated in the image below.



### Step 4

Drape the Graphic (6) over the hardware as shown.



### Plastic Hinge Connector

Used to connect all Eurofit Displays with 1.25" Diameter Poles.



### **Storage & Care**

Place all product parts into Carry Case and store in a cool dry location. Recommended for indoor use only. Machine wash on gentle cycle using mild detergent. Tumble Dry No Heat. Do NOT dry clean, Do NOT Iron.