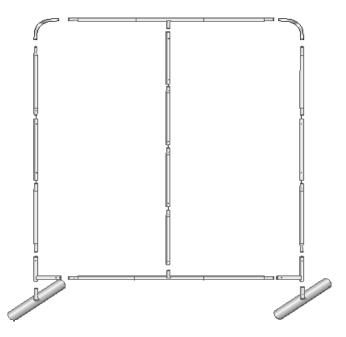

# 8FT 90" Eurofit Wall

#### **Product Parts**

- 1 Top Corner Poles (x2)
- 2 Top Pole
- 3 Bottom Pole
- 4 Bottom Corner Poles (x2)
- 5 Left & Right Poles (x2) 6 - Graphic
- 7 Vertical Middle 4-pc Pole
- 8 Feet (x2)
- 9 Plastic Hinge Connector



## **Display Set-Up**

### Step 1

Begin by removing all parts from the carry case and place on a clean, flat surface. Ensure you have all the components listed above.

### Step 2

Assemble all the poles by connecting the corresponding numbers together while pressing the snap button as shown.

# 



### Step 3

Continue to connect the poles illustrated in the image below.



### Step 4

Drape the Graphic (6) over the hardware as shown.



### Plastic Hinge Connector

Used to connect all Eurofit Displays with 1.25" Diameter Poles.



### **Storage & Care**

Place all product parts into Carry Case and store in a cool dry location. Recommended for indoor use only. Machine wash on gentle cycle using mild detergent. Tumble Dry No Heat. Do NOT dry clean, Do NOT Iron.