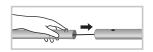

### Step 2

Assemble all the poles by connecting the corresponding numbers together while pressing the snap button as shown.