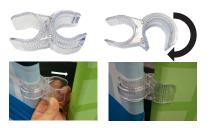

### Plastic Hinge Connector

Used to connect all Eurofit Displays with 1.25" Diameter Poles.